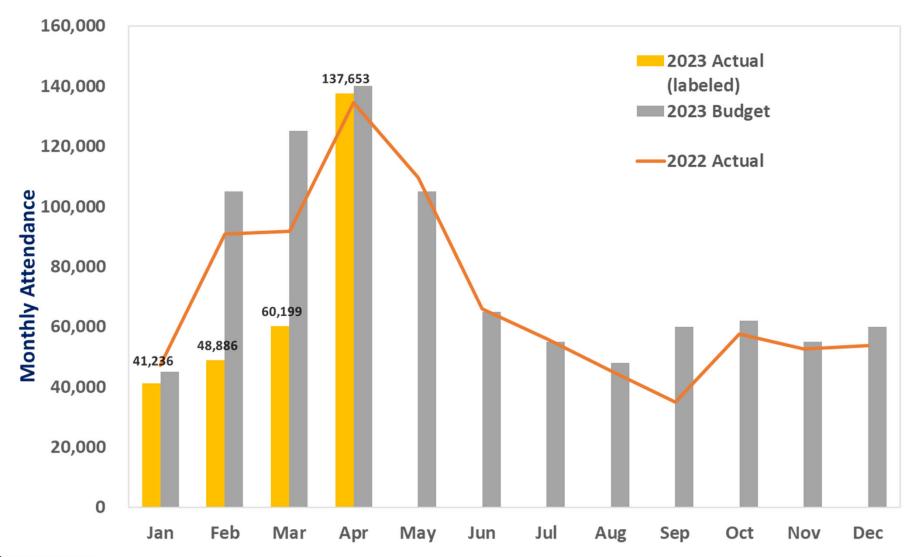

t of \$2,274,263)
- \$955,966 operating deficit with Measure Z support (budgeted surplus of \$10,060)
- \$2,675,726 net surplus MZ Capital Funds, Depreciation, Investment Income/Interest

#### April 2023 Key Notes:

Key Takeaway: Attendance in April was slightly below monthly budget; the Butterfly Garden opened to visitors on April 10th

- Early preliminary self-generated year-to-date revenue is \$4,850,163 compared to budget of \$6,947,882 (30% below budget)
- Total expenses is \$7,387,749 (19% below budget)
- Operating surplus with MZ support is approx. \$391,143 (budgeted surplus of \$932,641)



## 2023 - Attendance

March 2023 = 60,199 (66% of 2022, 48% of budget)

March 2023 YTD = 150,321 (65% of 2022, 55% of budget)

April 2023 YTD attendance = 287,974 (79% of 2022, 69% of budget)





## Mar '23 YTD – Variance Analysis vs. Budget

| Summary                           | FY 23 Actual  | FY 23 Budgeted | FY 23 Diff.   | % Diff. | FY 22 Actual | FY 22 Diff.   | % Diff. |
|-----------------------------------|---------------|----------------|---------------|---------|--------------|---------------|---------|
| Attendance                        | 150,321       | 275,000        | (124,679)     | (45%)   | 229,626      | (79,305)      | (35%)   |
| Revenue                           | \$2,435,473   | \$4,641,874    | (\$2,206,401) | (48%)   | \$3,656,066  | (\$1,220,593) | (33%)   |
| Personnel Expenses                | \$3,567,467   | \$3,895,580    | (\$328,113)   | (8%)    | \$2,694,599  | \$872,868     | 32%     |
| Other Expenses                    | \$2,027,691   | \$3,0